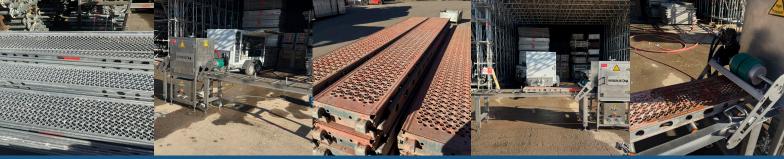

## **Applications:**

- Efficient cleaning of scaffolding planks to reduce site contamination
- Improved safety and compliance with health and safety regulations

## **Important Information:**

- A compressor between 3.3m3 117cm 6.6m3 233cfm is required
- A smaller unit can be used, provided that a buffer tank of at least 500L is available
- Clean the top side only alternative configurations are available upon request