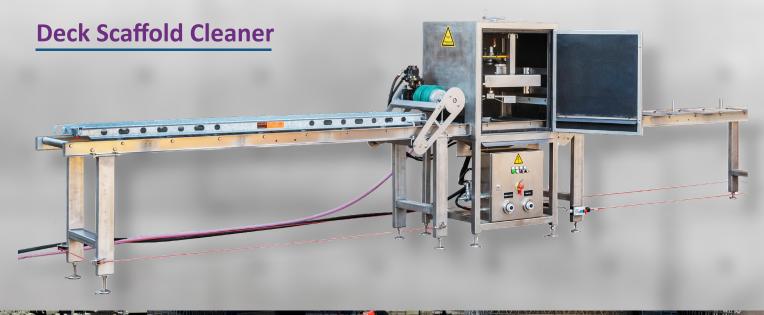

## 01677 424 542

sales@hydroblast.co.uk www.hydroblast.co.uk

| Model /<br>Technical<br>Details       | Scaffold Cleaner        |
|---------------------------------------|-------------------------|
| Pump Spec.<br>W.P bar / PSIFlow Lpm   | 2800 bar / 26 Lpm       |
| Engine Spec. Type<br>Max. flow Lpm    | 3000 bar / 40 Lpm       |
| Dimensions<br>L x W x H m / Weight kg | 18.75 x 1.3 x 1.8 / 650 |

## **Features:**

- High-pressure operation up to 3000 bar
- Automated feeding system for seamless processing
- RCS-500 driven cleaning head for maximum efficiency
- Manifold with 20 nozzles for comprehensive cleaning

## **Applications:**

- Efficient cleaning of scaffolding planks to reduce site contamination
- Improved safety and compliance with health and safety regulations